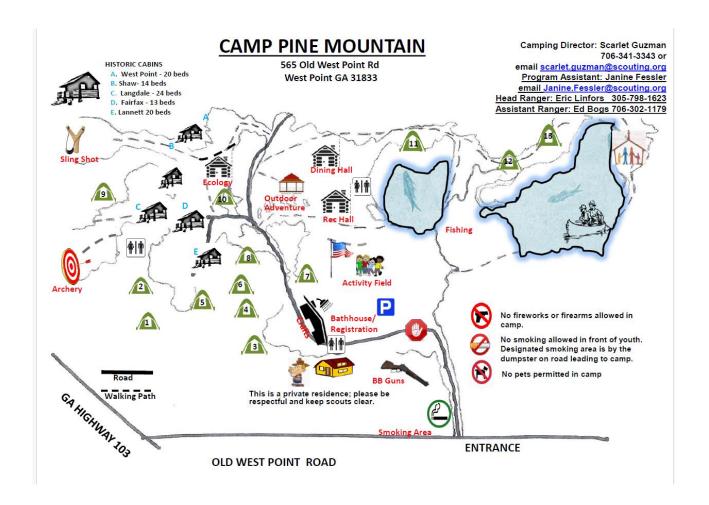

24, 50% refund if requested on or before the close of registration, 10/13/2024 at 12:00 PM EST. No refunds will be granted after the close of registration on or after 10/13/2024.

Week #2 - Refunds will be granted if requested within the following timeframe: Full refund if requested prior to Early Bird Registration closing 10/20/2024, 50% refund if requested on or before the close of registration, 10/27/2024 at 12:00 PM EST. No refunds will be granted after the close of registration on or after 10/27/2024.

We look forward to having you join us at Fall Family Camp 2024, Trick Or Treat O Ree. If you have additional questions, please contact Scarlet Guzman at 706-341-3343 or email at <a href="mailto:scarlet.guzman@scouting.org">scarlet.guzman@scouting.org</a>

## **Camp Pine Mountain Map**